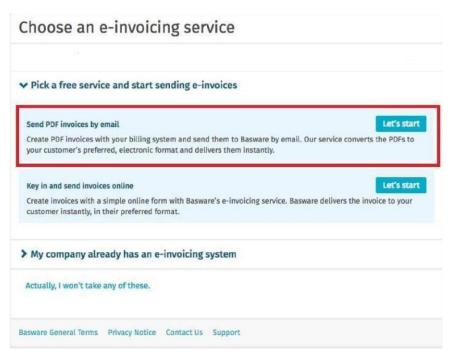

#### Create an Account page opens:

Enter your email address, choose a secure password and create the account. The service sends a confirmation message to your email address. The confirmation message is sent from

<no.reply@basware.com> and could end up in your spam filter. Open the confirmation message to activate your account.