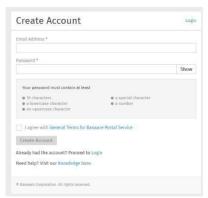

#### 3. Add email address(es) for PDF invoices

To add the email address(es) from which you will send PDF e-Invoices, click **Add new email address** from Service Setting tab. You can only send invoices from the address(es) that you define here. Invoices sent from other addresses will not be delivered to ROCKWOOL. You can add up to 200 email addresses here. Each additional email addresses used to send invoices from must be confirmed before invoices can be processed.

If you wish to add more email addresses later, please go to the <u>Basware Portal</u> and login. Go to the tab **Services** and click on the box named **PDF e-Invoice**. Click on **View details**. Next, go to section **I send invoices from** and click on **Add an email address** from which you will send invoices to ROCKWOOL.