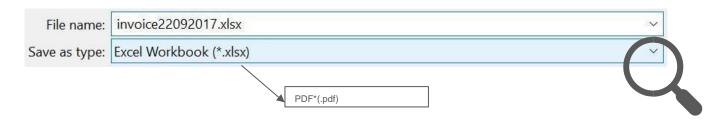

#### 1. Create a PDF-invoice

There are many ways you can create a PDF invoice:

- You can use your current accounting software, if it allows you to export invoices in machinereadable PDF format.
- You can use a word processing or spreadsheet software for example, tools from the Microsoft Office, if it allows you to save documents in machine-readable PDF format: